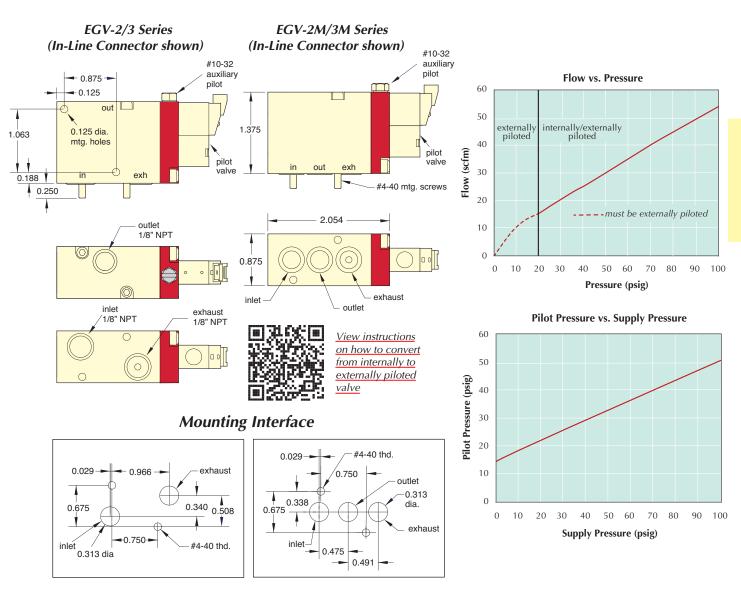

## NEW! EGV ELECTRONIC HIGH FLOW POPPET VALVES, 2-WAY & 3-WAY

Clippard's EGV Series valves are an electronically-piloted version of the GV series valves (page 123), ideal for large flow, low leak applications. Available in 1/8" NPT ported and manifold mount, they utilize Clippard 10 mm or 15 mm valves, and offer numerous voltage and connection options. These 2-way and 3-way valves provide 10 times more flow than Clippard's MAV series and 2.5 times more flow than the MJV series! An externally piloted option is available for controlling lower pressures and medias.