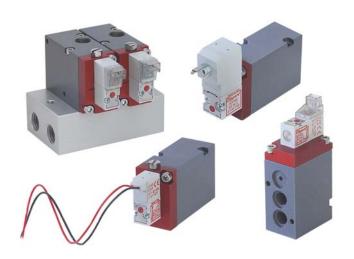

## NEW! EGV ELECTRONIC HIGH FLOW POPPET VALVES, 2-WAY & 3-WAY

Clippard's EGV Series valves are an electronically-piloted version of the GV series valves (page 123), ideal for large flow, low leak applications. Available in 1/8" NPT ported and manifold mount, they utilize Clippard 10 mm or 15 mm valves, and offer numerous voltage and connection options. These 2-way and 3-way valves provide 10 times more flow than Clippard's MAV series and 2.5 times more flow than the MJV series! An externally piloted option is available for controlling lower pressures and medias.

- Small, compact, lightweight with high flow
- Large variety of control voltages and connections

- Proven poppet design
- Electroless nickel plated brass and hard coat anodized aluminum construction for long life and corrosion resistance